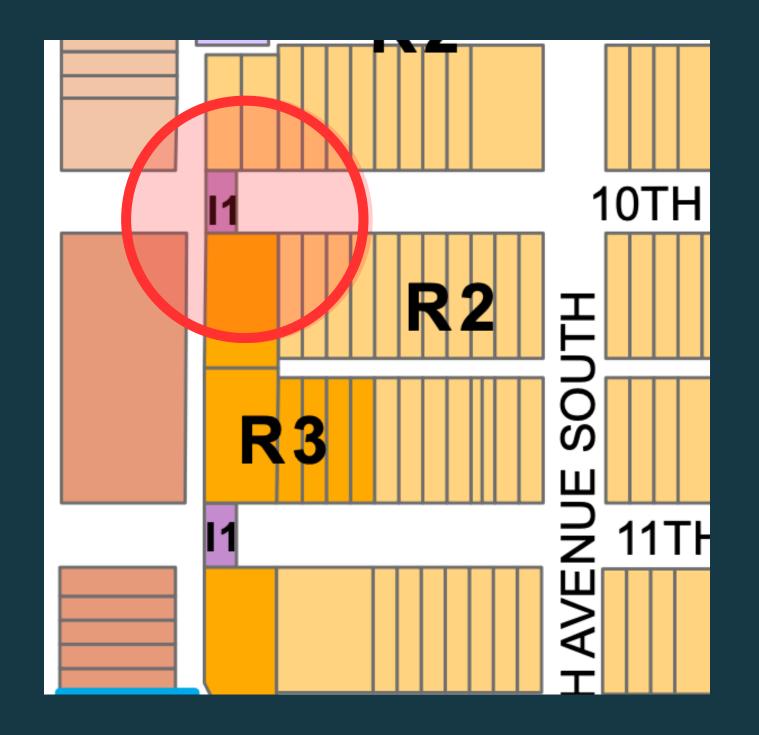

## I1 A/B - Parallel11th Avenue South

Zoning: I1, Community Community Utilities and Services

#### I1 A/B - Parallel 11th Avenue South

Zoning: I1, Community Community Utilities and Services

**Distance from Golden centre: 500m** 

Walking time: 7 minutes

Drive time: 1 minutes