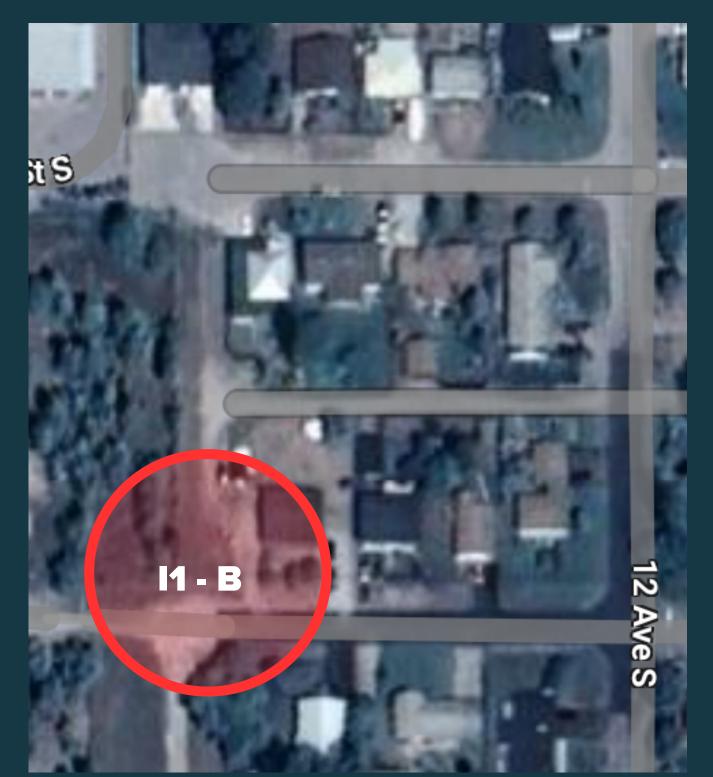

## I1 A/B - Parallel11th Avenue South

Zoning: I1, Community Community Utilities and Services

#### I1 / B - Parallel 11th **Avenue South**

I1 - B North view from 11th St South

I1 - B South view from laneway

#### I1 A/B - Parallel 11th Avenue South

Zoning: I1, Community Community Utilities and Services

**Distance from Golden centre: 500m** 

Walking time: 7 minutes

Drive time: 1 minutes