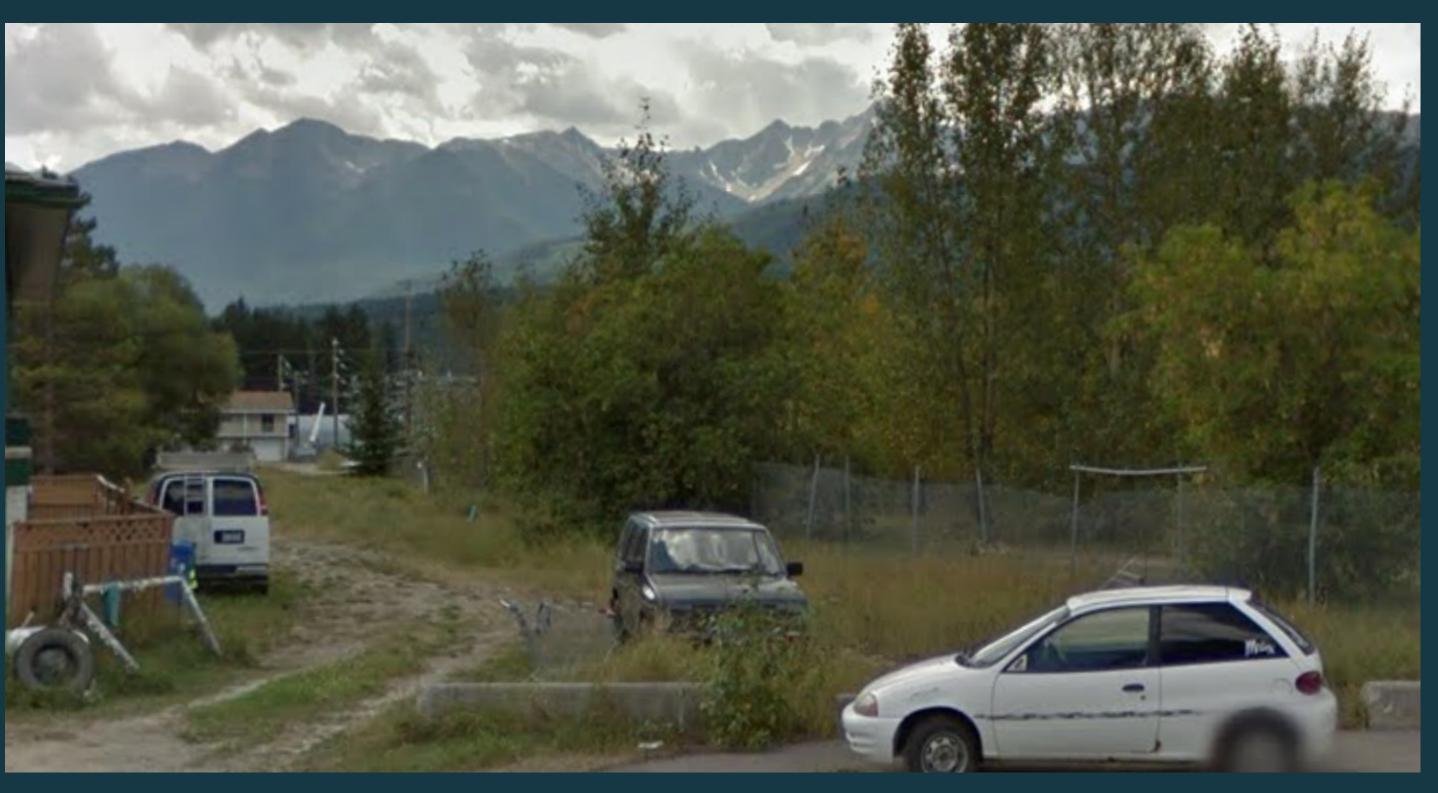

### **I1 A - Parallel 11th Avenue South**

I1 - A North view from laneway

I1 - A South view from 10th St South