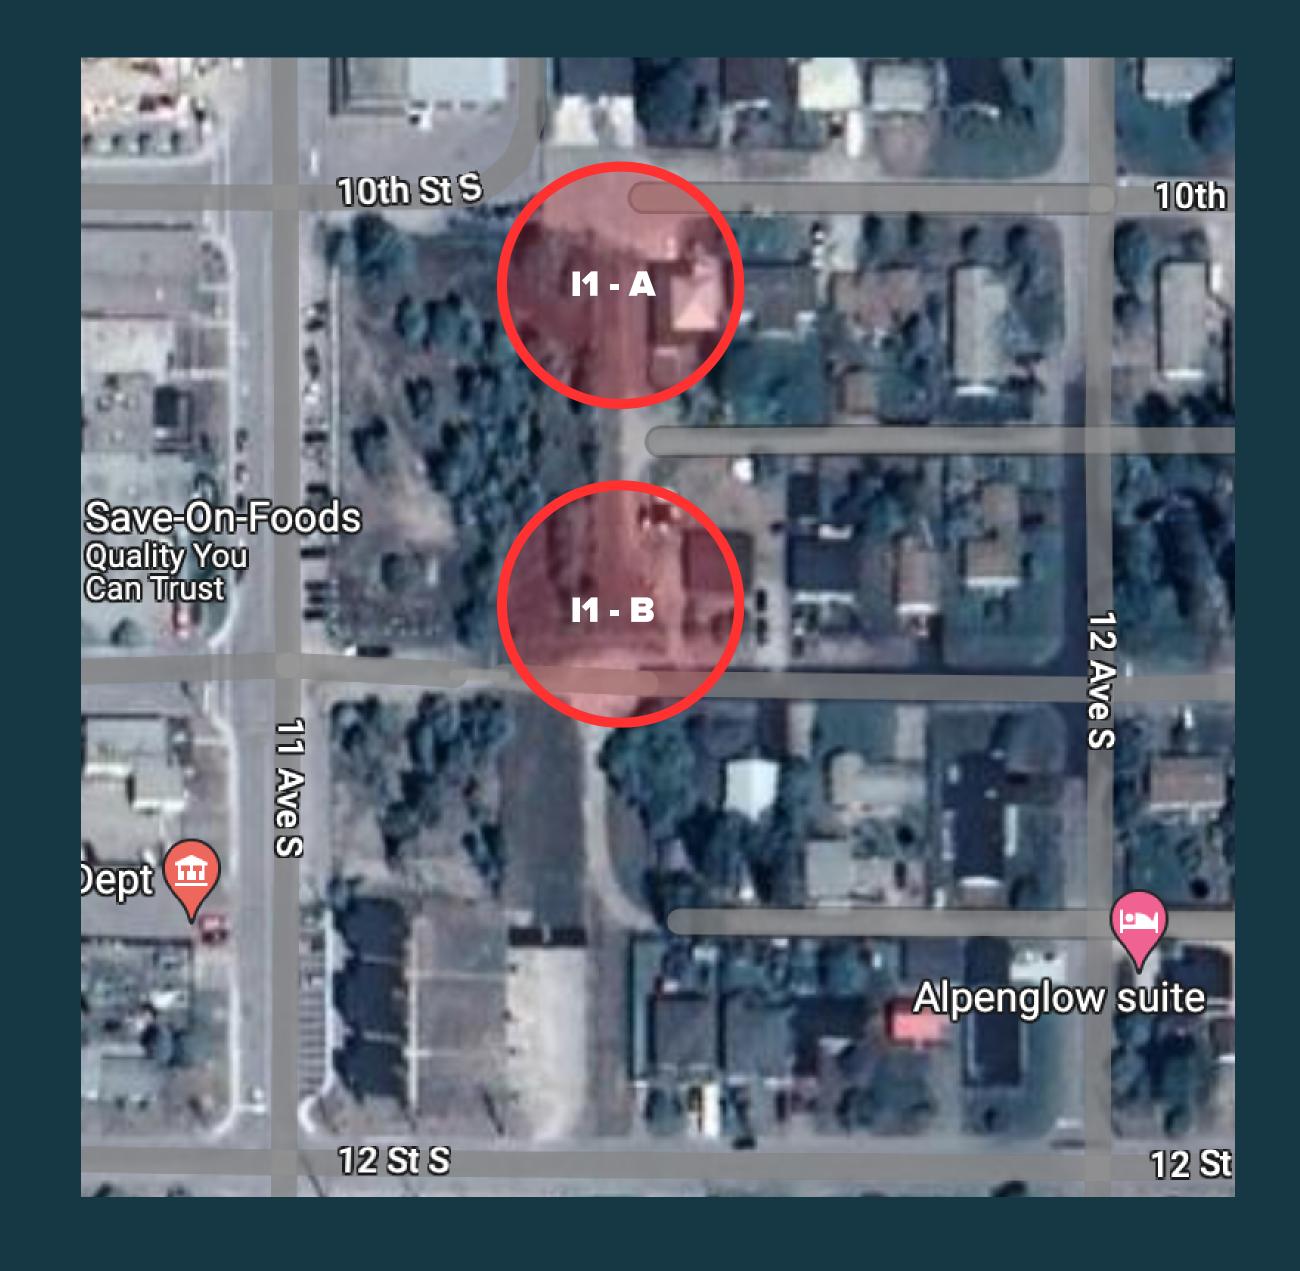

## I1 A/B - Parallel11th Avenue South

Zoning: I1, Community Community Utilities and Services

### **I1 A - Parallel 11th Avenue South**

I1 - A North view from laneway

I1 - A South view from 10th St South

#### I1 / B - Parallel 11th **Avenue South**

I1 - B North view from 11th St South

I1 - B South view from laneway

#### I1 A/B - Parallel 11th Avenue South

Zoning: I1, Community Community Utilities and Services

**Distance from Golden centre: 500m** 

Walking time: 7 minutes

Drive time: 1 minutes