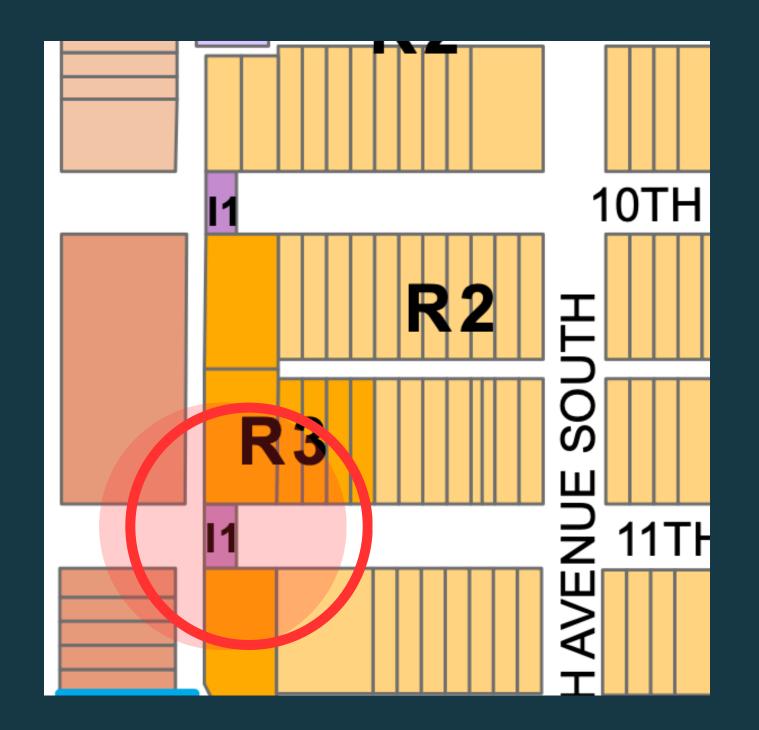

## I1 A/B - Parallel11th Avenue South

Zoning: I1, Community Community Utilities and Services

#### I1 A/B - Parallel 11th Avenue South

Zoning: I1, Community Community Utilities and Services

**Distance from Golden centre: 500m** 

Walking time: 7 minutes

Drive time: 1 minutes