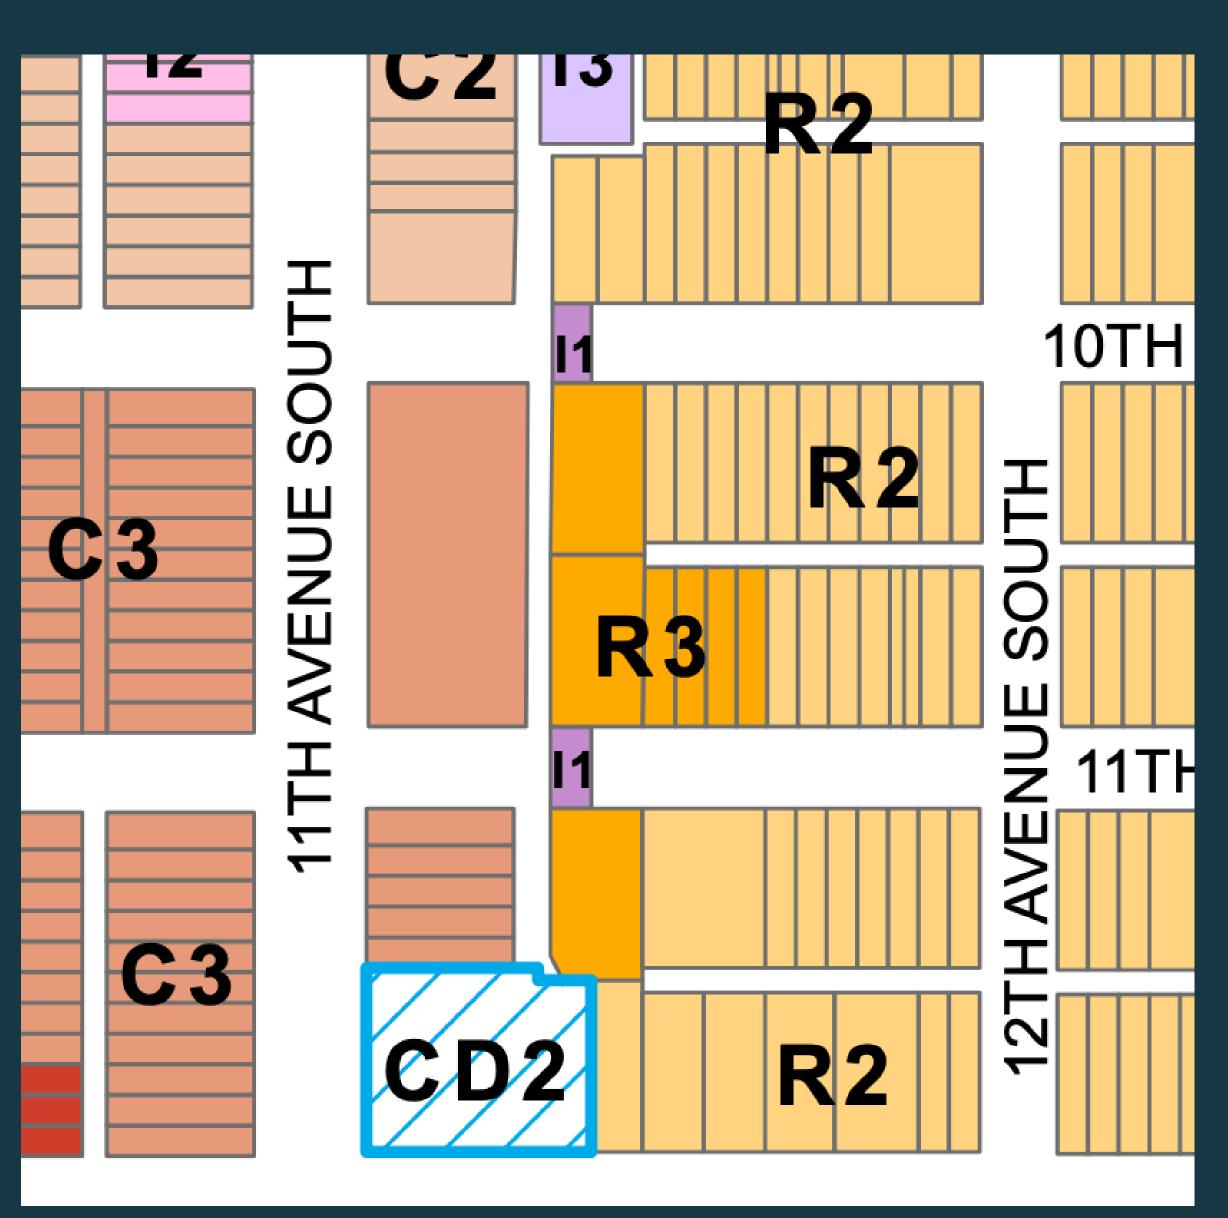

## I1 A/B - Parallel11th Avenue South

Zoning: I1, Community Community Utilities and Services

#### I1 A/B - Parallel 11th Avenue South

Zoning: I1, Community Community Utilities and Services

**Distance from Golden centre: 500m** 

Walking time: 7 minutes

Drive time: 1 minutes