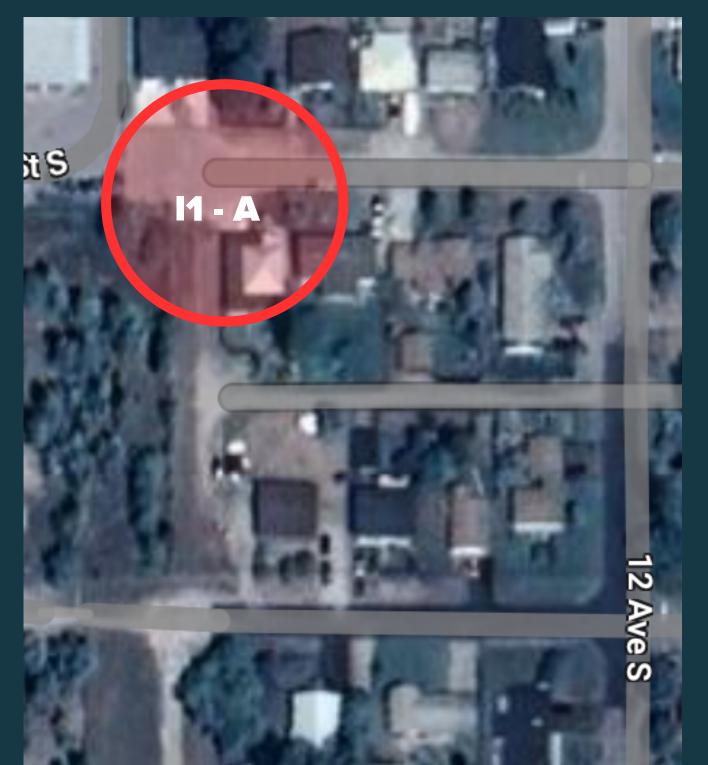

## I1 A/B - Parallel11th Avenue South

Zoning: I1, Community Community Utilities and Services

### **I1 A - Parallel 11th Avenue South**

I1 - A North view from laneway

I1 - A South view from 10th St South

#### I1 A/B - Parallel 11th Avenue South

Zoning: I1, Community Community Utilities and Services

**Distance from Golden centre: 500m** 

Walking time: 7 minutes

Drive time: 1 minutes