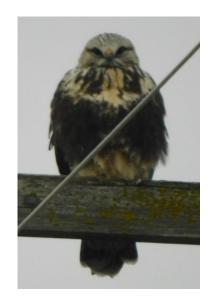

| Sharp-shinned Hawk        |     | 2    |
|---------------------------|-----|------|
| Cooper's Hawk             |     | 1    |
| Red-tailed Hawk           | 4   | 31   |
| Rough-legged Hawk         |     | 10   |
| American Kestrel          |     | 13   |
| Merlin                    |     | 1    |
| Great Horned Owl          | 1   | 7    |
| Short-eared Owl           | 1   |      |
| Saw-whet Owl              |     | 1    |
| Northern Pygmy Owl        | 1   | 1    |
| Downy Woodpecker          | 1   | 20   |
| Hairy Woodpecker          | 5   | 3    |
| Northern Flicker          | 24  | 148  |
| Pileated Woodpecker       | 7   | 9    |
| Northern Shrike           | 1   | 6    |
| Belted Kingfisher         | 4   | 7    |
| European Starling         | 328 | 1239 |
| American Dipper           | 2   | 1    |
| Steller's Jay             | 11  | 62   |
| Blue Jay                  | 1   | 43   |
| Black-billed Magpie       | 17  | 69   |
| American Crow             | 58  | 502  |
| Common Raven              | 19  | 144  |
| Black-capped Chickadee    | 65  | 558  |
| Chestnut-backed Chickadee | 1   | 32   |
| Mountain Chickadee        |     | 1    |
| Brown Creeper             | 4   | 3    |
| Red-breasted Nuthatch     | 17  | 76   |
| White-breasted Nuthatch   | 1   | 3    |
| Pacific/Winter Wren       | 2   | 9    |
| Marsh Wren                | 4   |      |
| Golden-crowned Kinglet    | 9   | 33   |
| Ruby-crowned Kinglet      |     | 2    |
| American Robin            | 1   |      |
| Townsend's Solitaire      |     | 3    |
| Varied Thrush             |     | 2    |
| Bohemian Waxwing          | 19  | 88   |
| Yellow-headed Blackbird   |     | 10   |
| Brewer's Blackbird        |     | 4    |
| Red-winged Blackbirds     |     | 78   |
| Spotted Towhee            |     | 2    |
| Dark-eyed Junco - Oregon  | 1   | 53   |
| Dark-eyed Junco - Slate   |     | 10   |
| Dark-eyed Junco - Unknown |     | 51   |
| American Tree Sparrow     |     | 2    |
| Song Sparrow              | 6   | 41   |
| White-throated Sparrow    | 1   | 1    |
| Time throated Sparrow     |     | ı    |