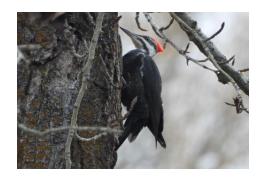

| Sharp-shinned Hawk        |     | 2    |
|---------------------------|-----|------|
| Cooper's Hawk             |     | 1    |
| Red-tailed Hawk           | 4   | 31   |
| Rough-legged Hawk         |     | 10   |
| American Kestrel          |     | 13   |
| Merlin                    |     | 1    |
| Great Horned Owl          | 1   | 7    |
| Short-eared Owl           | 1   |      |
| Saw-whet Owl              |     | 1    |
| Northern Pygmy Owl        | 1   | 1    |
| Downy Woodpecker          | 1   | 20   |
| Hairy Woodpecker          | 5   | 3    |
| Northern Flicker          | 24  | 148  |
| Pileated Woodpecker       | 7   | 9    |
| Northern Shrike           | 1   | 6    |
| Belted Kingfisher         | 4   | 7    |
| European Starling         | 328 | 1239 |
| American Dipper           | 2   | 1    |
| Steller's Jay             | 11  | 62   |
| Blue Jay                  | 1   | 43   |
| Black-billed Magpie       | 17  | 69   |
| American Crow             | 58  | 502  |
| Common Raven              | 19  | 144  |
| Black-capped Chickadee    | 65  | 558  |
| Chestnut-backed Chickadee | 1   | 32   |
| Mountain Chickadee        |     | 1    |
| Brown Creeper             | 4   | 3    |
| Red-breasted Nuthatch     | 17  | 76   |
| White-breasted Nuthatch   | 1   | 3    |
| Pacific/Winter Wren       | 2   | 9    |
| Marsh Wren                | 4   |      |
| Golden-crowned Kinglet    | 9   | 33   |
| Ruby-crowned Kinglet      |     | 2    |
| American Robin            | 1   |      |
| Townsend's Solitaire      |     | 3    |
| Varied Thrush             |     | 2    |
| Bohemian Waxwing          | 19  | 88   |
| Yellow-headed Blackbird   |     | 10   |
| Brewer's Blackbird        |     | 4    |
| Red-winged Blackbirds     |     | 78   |
| Spotted Towhee            |     | 2    |
| Dark-eyed Junco - Oregon  | 1   | 53   |
| Dark-eyed Junco - Slate   |     | 10   |
| Dark-eyed Junco - Unknown |     | 51   |
| American Tree Sparrow     |     | 2    |
| Song Sparrow              | 6   | 41   |
| White-throated Sparrow    | 1   | 1    |
| Time throated Sparrow     |     | ı    |