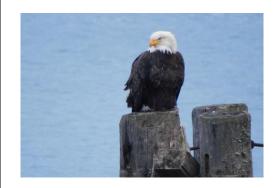

## Creston/Kuskanook Christmas Bird Counts

| Species                | Kuskanook | Creston   |
|------------------------|-----------|-----------|
|                        | Jan 3/24  | Dec 27/23 |
| Common Loon            | 4         |           |
| Pacific Loon           | 1         |           |
| Canada Goose           | 353       | 968       |
| Trumpeter Swan         | 125       | 30        |
| Tundra Swan            | 91        |           |
| Trumpeter/Tundra Swan  | 13        |           |
| American Coot          | 2500      |           |
| Mallard                | 615       | 68        |
| Northern Pintail       | 5         |           |
| Gadwall                | 37        |           |
| Ring-necked Duck       | 14        |           |
| American Wigeon        | 10        |           |
| Green-winged Teal      | 1         |           |
| Redhead                | 1         |           |
| Bufflehead             | 190       |           |
| Common Goldeneye       | 94        | 25        |
| Barrow's Goldeneye     | 1         |           |
| Greater Scaup          | 169       |           |
| Hooded Merganser       | 97        | 2         |
| Common Merganser       | 301       | 4         |
| Red-breasted Merganser | 1         |           |
| Horned Grebe           | 77        |           |
| Western Grebe          | 48        |           |
| Pied-billed Grebe      | 2         |           |
| California Quail       |           | 83        |
| Ring-necked Pheasant   |           | 24        |
| Ruffed Grouse          | 4         | 2         |
| Wild Turkey            | 3         | 280       |
| Great Blue Heron       | 6         | 7         |
| Ring-billed Gull       | 20        |           |
| California Gull        | 2         |           |
| Mourning Dove          |           | 6         |
| Eurasian Collared Dove |           | 297       |
| Rock Pigeon            | 1         | 441       |
| Bald Eagle - Adult     | 17        | 17        |
| Bald Eagle - Immature  | 1         |           |
| Golden Eagle - Adult   | 1         |           |
| Northern Harrier       | 3         | 5         |