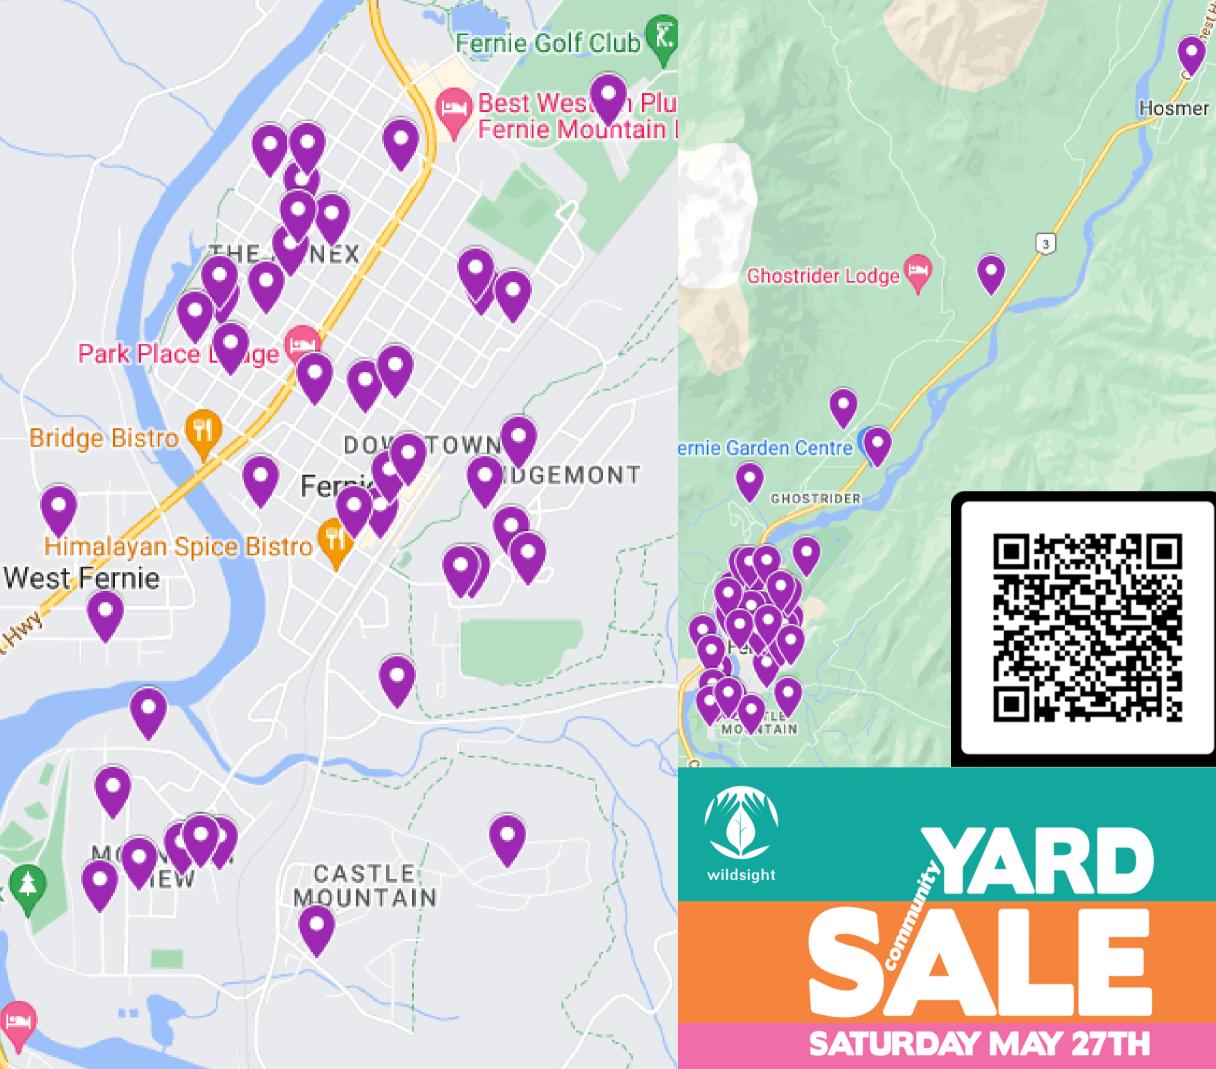

## **Yard Sale Locations**

461 1st Avenue

401 3rd Avenue

1192 3rd Avenue

1201 3rd Avenue

822 4th Avenue

741 4th Avenue

341 5th Avenue

692A 6th Avenue

1402 8th Avenue

1101 8th Avenue

602 9th Avenue

962 9th Avenue

2nd Ave)

1212 2nd Avenue

400 Canyon Trail 1381 Colclough Ave 46 Coal Creek Road 15-1759 Dicken Road 6757 Dock Road 7 Elkview Drive 20 Elkview Drive 26 Elkview Drive 1220 Mcdonald Avenue 14 Mt Minton Street 29 Mt Klauer Street 15 Mt Proctor Avenue 60 Mt Proctor Avenue 35A Mt Trinity Avenue 6315 Olivia Road 117 Ridgemont Crescent 153 Ridgemont Crescent 155 Ridgemont Crescent 10 Ridgemont Drive 13 Ridgemont Avenue 31 Ridgemont Avenue 2 Slalom Drive

1061 9th Avenue Wild Wapiti Playschool (822 9th Ave) 1142 10th Avenue 641 10th Avenue 722 10th Avenue 20 Skifty Morris Way 771 10th Avenue 1241 10th Avenue 32-9773 Stephenson Road 9 Sunniva Drive 1191 11th Avenue